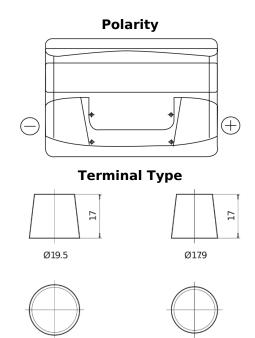

## Power DB802

| Part number                    | DB802         |
|--------------------------------|---------------|
| Technology                     | Flooded       |
| EAN/GTIN                       | 3661024024655 |
| Voltage                        | 12 V          |
| Capacity                       | 80.0 Ah       |
| CCA                            | 700 A         |
| Length                         | 315 mm        |
| Width                          | 175 mm        |
| Height                         | 175 mm        |
| Box size                       | LB4           |
| Polarity                       | ETN 0         |
| Terminal Type                  | EN taper post |
| Hold Down                      | B13           |
| Weights (subject of variation) | 17.80 kg      |

## **Hold Down**

**NegativeTerminal** 

PositiveTerminal

Design, features and specifications are subject to change without notice. We disclaim any representation or warranty, express or implied, concerning the data or recommendations, and in no event shall be liable for any loss or damage claimed to have arisen as a result. Some products may not be available in your local market.