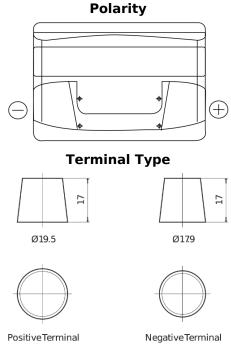

## Power DB800

| Part number                    | DB800         |
|--------------------------------|---------------|
| Technology                     | Flooded       |
| EAN/GTIN                       | 3661024026246 |
| Voltage                        | 12 V          |
| Capacity                       | 80.0 Ah       |
| CCA                            | 640 A         |
| Length                         | 315 mm        |
| Width                          | 175 mm        |
| Height                         | 190 mm        |
| Box size                       | L04           |
| Polarity                       | ETN 0         |
| Terminal Type                  | EN taper post |
| Hold Down                      | B13           |
| Weights (subject of variation) | 19.00 kg      |