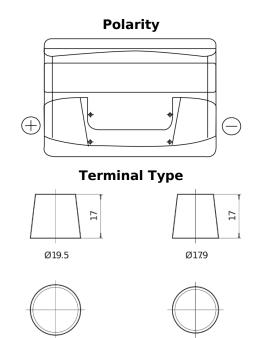

## Power DB741

| Part number                    | DB741         |
|--------------------------------|---------------|
| Technology                     | Flooded       |
| EAN/GTIN                       | 3661024024563 |
| Voltage                        | 12 V          |
| Capacity                       | 74.0 Ah       |
| CCA                            | 680 A         |
| Length                         | 278 mm        |
| Width                          | 175 mm        |
| Height                         | 190 mm        |
| Box size                       | L03           |
| Polarity                       | ETN 1         |
| Terminal Type                  | EN taper post |
| Hold Down                      | B13           |
| Weights (subject of variation) | 16.60 kg      |

## **Hold Down**

**NegativeTerminal** 

PositiveTerminal

Design, features and specifications are subject to change without notice. We disclaim any representation or warranty, express or implied, concerning the data or recommendations, and in no event shall be liable for any loss or damage claimed to have arisen as a result. Some products may not be available in your local market.