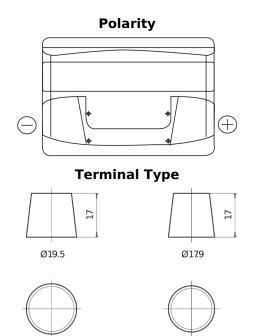

## Power DB712

| Part number                    | DB712         |
|--------------------------------|---------------|
| Technology                     | Flooded       |
| EAN/GTIN                       | 3661024024648 |
| Voltage                        | 12 V          |
| Capacity                       | 71.0 Ah       |
| CCA                            | 670 A         |
| Length                         | 278 mm        |
| Width                          | 175 mm        |
| Height                         | 175 mm        |
| Box size                       | LB3           |
| Polarity                       | ETN 0         |
| Terminal Type                  | EN taper post |
| Hold Down                      | B13           |
| Weights (subject of variation) | 15.30 kg      |

## **Hold Down**

**NegativeTerminal** 

PositiveTerminal

Design, features and specifications are subject to change without notice. We disclaim any representation or warranty, express or implied, concerning the data or recommendations, and in no event shall be liable for any loss or damage claimed to have arisen as a result. Some products may not be available in your local market.