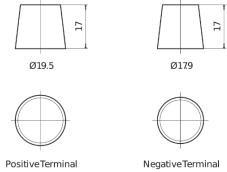

## Power DB705

| Part number                    | DB705         |
|--------------------------------|---------------|
| Technology                     | Flooded       |
| EAN/GTIN                       | 3661024024440 |
| Voltage                        | 12 V          |
| Capacity                       | 70.0 Ah       |
| CCA                            | 540 A         |
| Length                         | 270 mm        |
| Width                          | 173 mm        |
| Height                         | 222 mm        |
| Box size                       | D26           |
| Polarity                       | ETN 1         |
| Terminal Type                  | EN taper post |
| Hold Down                      | Korean B1+B6  |
| Weights (subject of variation) | 16.10 kg      |