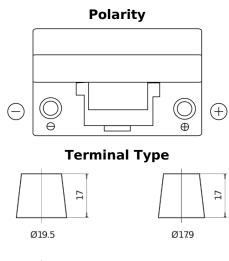

## Power DB704

| Part number                    | DB704         |
|--------------------------------|---------------|
| Technology                     | Flooded       |
| EAN/GTIN                       | 3661024024433 |
| Voltage                        | 12 V          |
| Capacity                       | 70.0 Ah       |
| CCA                            | 540 A         |
| Length                         | 270 mm        |
| Width                          | 173 mm        |
| Height                         | 222 mm        |
| Box size                       | D26           |
| Polarity                       | ETN 0         |
| Terminal Type                  | EN taper post |
| Hold Down                      | Korean B1+B6  |
| Weights (subject of variation) | 16.10 kg      |