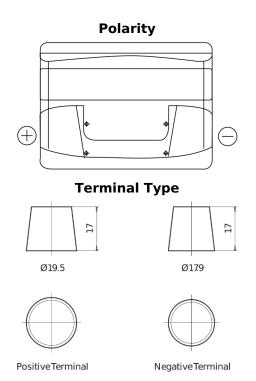

## Power DB621

| Part number                    | DB621         |
|--------------------------------|---------------|
| Technology                     | Flooded       |
| EAN/GTIN                       | 3661024024549 |
| Voltage                        | 12 V          |
| Capacity                       | 62.0 Ah       |
| CCA                            | 540 A         |
| Length                         | 242 mm        |
| Width                          | 175 mm        |
| Height                         | 190 mm        |
| Box size                       | L02           |
| Polarity                       | ETN 1         |
| Terminal Type                  | EN taper post |
| Hold Down                      | B13           |
| Weights (subject of variation) | 14.20 kg      |