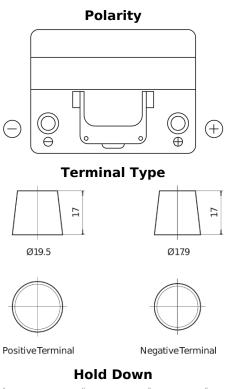

## **Power DB604**

| Part number                    | DB604         |
|--------------------------------|---------------|
| Technology                     | Flooded       |
| EAN/GTIN                       | 3661024024419 |
| Voltage                        | 12 V          |
| Capacity                       | 60.0 Ah       |
| CCA                            | 480 A         |
| Length                         | 230 mm        |
| Width                          | 173 mm        |
| Height                         | 222 mm        |
| Box size                       | D23           |
| Polarity                       | ETN 0         |
| Terminal Type                  | EN taper post |
| Hold Down                      | Korean B1     |
| Weights (subject of variation) | 14.60 kg      |
|                                |               |