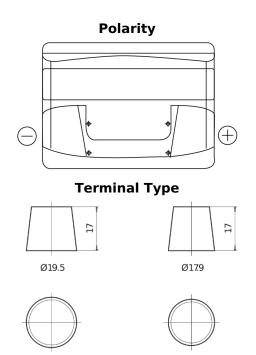

## Power DB500

| Part number                    | DB500         |
|--------------------------------|---------------|
| Technology                     | Flooded       |
| EAN/GTIN                       | 3661024024518 |
| Voltage                        | 12 V          |
| Capacity                       | 50.0 Ah       |
| CCA                            | 450 A         |
| Length                         | 207 mm        |
| Width                          | 175 mm        |
| Height                         | 190 mm        |
| Box size                       | L01           |
| Polarity                       | ETN 0         |
| Terminal Type                  | EN taper post |
| Hold Down                      | B13           |
| Weights (subject of variation) | 12.20 kg      |

## **Hold Down**

PositiveTerminal

NegativeTerminal

5 notches

Design, features and specifications are subject to change without notice. We disclaim any representation or warranty, express or implied, concerning the data or recommendations, and in no event shall be liable for any loss or damage claimed to have arisen as a result. Some products may not be available in your local market.