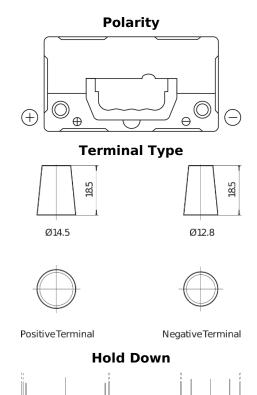

## Power DB457

| Part number                    | DB457          |
|--------------------------------|----------------|
| Technology                     | Flooded        |
| EAN/GTIN                       | 3661024024365  |
| Voltage                        | 12 V           |
| Capacity                       | 45.0 Ah        |
| CCA                            | 330 A          |
| Length                         | 237 mm         |
| Width                          | 127 mm         |
| Height                         | 227 mm         |
| Box size                       | B24            |
| Polarity                       | ETN 1          |
| Terminal Type                  | JIS taper post |
| Hold Down                      | В0             |
| Weights (subject of variation) | 11.40 kg       |