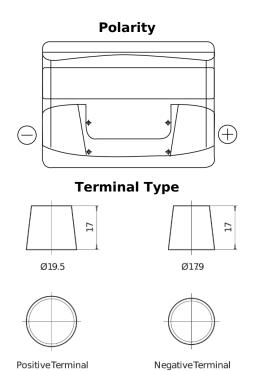

## Power DB442

| Part number                    | DB442         |
|--------------------------------|---------------|
| Technology                     | Flooded       |
| EAN/GTIN                       | 3661024024600 |
| Voltage                        | 12 V          |
| Capacity                       | 44.0 Ah       |
| CCA                            | 420 A         |
| Length                         | 207 mm        |
| Width                          | 175 mm        |
| Height                         | 175 mm        |
| Box size                       | LB1           |
| Polarity                       | ETN 0         |
| Terminal Type                  | EN taper post |
| Hold Down                      | B13           |
| Weights (subject of variation) | 10.60 kg      |