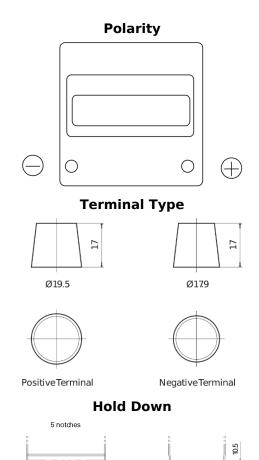

## Power DB440

| Part number                    | DB440         |
|--------------------------------|---------------|
| Technology                     | Flooded       |
| EAN/GTIN                       | 3661024024501 |
| Voltage                        | 12 V          |
| Capacity                       | 44.0 Ah       |
| CCA                            | 400 A         |
| Length                         | 175 mm        |
| Width                          | 175 mm        |
| Height                         | 190 mm        |
| Box size                       | L00           |
| Polarity                       | ETN 0         |
| Terminal Type                  | EN taper post |
| Hold Down                      | B13           |
| Weights (subject of variation) | 10.70 kg      |