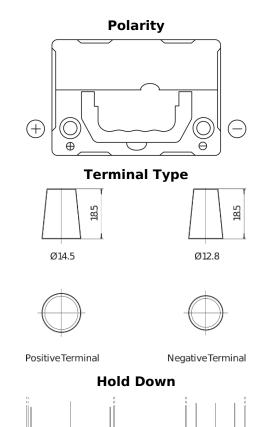

## Power DB357

| Part number                    | DB357          |
|--------------------------------|----------------|
| Technology                     | Flooded        |
| EAN/GTIN                       | 3661024024341  |
| Voltage                        | 12 V           |
| Capacity                       | 35.0 Ah        |
| CCA                            | 240 A          |
| Length                         | 187 mm         |
| Width                          | 127 mm         |
| Height                         | 220 mm         |
| Box size                       | B19            |
| Polarity                       | ETN 1          |
| Terminal Type                  | JIS taper post |
| Hold Down                      | В0             |
| Weights (subject of variation) | 8.90 kg        |