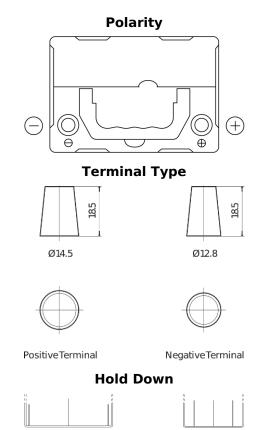

## Power DB356

| Part number                    | DB356          |
|--------------------------------|----------------|
| Technology                     | Flooded        |
| EAN/GTIN                       | 3661024024334  |
| Voltage                        | 12 V           |
| Capacity                       | 35.0 Ah        |
| CCA                            | 240 A          |
| Length                         | 187 mm         |
| Width                          | 127 mm         |
| Height                         | 220 mm         |
| Box size                       | B19            |
| Polarity                       | ETN 0          |
| Terminal Type                  | JIS taper post |
| Hold Down                      | В0             |
| Weights (subject of variation) | 8.90 kg        |