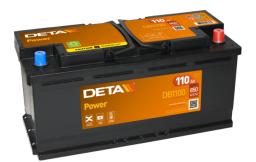

## **Power DB1100**

| Part number                    | DB1100        | Polarity           |
|--------------------------------|---------------|--------------------|
| Technology                     | Flooded       |                    |
| EAN/GTIN                       | 3661024026239 |                    |
| Voltage                        | 12 V          |                    |
| Capacity                       | 110.0 Ah      |                    |
| CCA                            | 850 A         | Terminal Ty        |
| Length                         | 392 mm        |                    |
| Width                          | 175 mm        | 17                 |
| Height                         | 190 mm        |                    |
| Box size                       | L06           | Ø19.5              |
| Polarity                       | ETN 0         | +                  |
| Terminal Type                  | EN taper post |                    |
| Hold Down                      | B13           |                    |
| Weights (subject of variation) | 26.30 kg      | PositiveTerminal N |
| ,                              |               | Hold Down          |