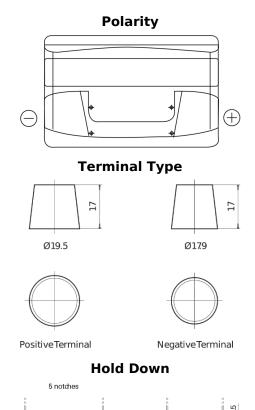

## Power DB1000

| Part number                    | DB1000        |
|--------------------------------|---------------|
| Technology                     | Flooded       |
| EAN/GTIN                       | 3661024024716 |
| Voltage                        | 12 V          |
| Capacity                       | 100.0 Ah      |
| CCA                            | 720 A         |
| Length                         | 315 mm        |
| Width                          | 175 mm        |
| Height                         | 205 mm        |
| Box size                       | LH4           |
| Polarity                       | ETN 0         |
| Terminal Type                  | EN taper post |
| Hold Down                      | B13           |
| Weights (subject of variation) | 21.90 kg      |