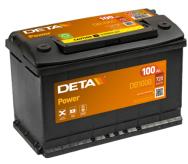

## Power DB1000

| Part number                    | DB1000        |
|--------------------------------|---------------|
| Technology                     | Flooded       |
| EAN/GTIN                       | 3661024024716 |
| Voltage                        | 12 V          |
| Capacity                       | 100.0 Ah      |
| CCA                            | 720 A         |
| Length                         | 315 mm        |
| Width                          | 175 mm        |
| Height                         | 205 mm        |
| Box size                       | LH4           |
| Polarity                       | ETN 0         |
| Terminal Type                  | EN taper post |
| Hold Down                      | B13           |
| Weights (subject of variation) | 21.90 kg      |