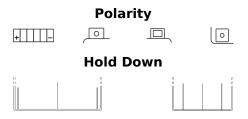

## AGM Ready AGM12-10

| Part number                    | AGM12-10      |
|--------------------------------|---------------|
| Technology                     | AGM           |
| EAN/GTIN                       | 3661024034012 |
| Voltage                        | 12 V          |
| Capacity                       | 10.0 Ah       |
| CCA                            | 150 A         |
| Length                         | 150 mm        |
| Width                          | 90 mm         |
| Height                         | 130 mm        |
| Box size                       | C55           |
| Polarity                       | ETN 1         |
| Terminal Type                  | M04           |
| Hold Down                      | B0            |
| Weights (subject of variation) | 3.90 kg       |
|                                |               |