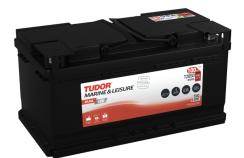

## **Dual EFB TZ850**

| Part number                    | TZ850         |
|--------------------------------|---------------|
| Technology                     | EFB           |
| EAN/GTIN                       | 3661024057608 |
| Voltage                        | 12 V          |
| Capacity                       | 100.0 Ah      |
| CCA                            | 900 A         |
| Watt hour                      | 850 Wh        |
| Length                         | 353 mm        |
| Width                          | 175 mm        |
| Height                         | 190 mm        |
| Box size                       | L05           |
| Polarity                       | ETN 0         |
| Terminal Type                  | EN taper post |
| Hold Down                      | B13           |
| Weights (subject of variation) | 25.50 kg      |