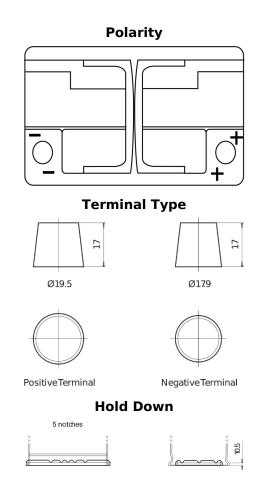

## **Dual EFB TZ600**

| Part number         | TZ600         |
|---------------------|---------------|
| Technology          | EFB           |
| EAN/GTIN            | 3661024057592 |
| Voltage             | 12 V          |
| Capacity            | 70.0 Ah       |
| CCA                 | 760 A         |
| Watt hour           | 600 Wh        |
| Length              | 278 mm        |
| Width               | 175 mm        |
| Height              | 190 mm        |
| Box size            | L03           |
| Polarity            | ETN 0         |
| Terminal Type       | EN taper post |
| Hold Down           | B13           |
| Weights (subject of | 19.30 kg      |
| variation)          |               |