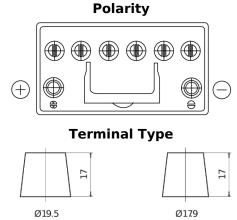

## **EFB TL955**

| Part number                    | TL955         |
|--------------------------------|---------------|
| Technology                     | EFB           |
| EAN/GTIN                       | 3661024056663 |
| Voltage                        | 12 V          |
| Capacity                       | 95.0 Ah       |
| CCA                            | 800 A         |
| Length                         | 306 mm        |
| Width                          | 173 mm        |
| Height                         | 222 mm        |
| Box size                       | D31           |
| Polarity                       | ETN 1         |
| Terminal Type                  | EN taper post |
| Hold Down                      | Korean B1     |
| Weights (subject of variation) | 21.80 kg      |

## Hold Down

10.5

Design, features and specifications are subject to change without notice. We disclaim any representation or warranty, express or implied, concerning the data or recommendations, and in no event shall be liable for any loss or damage claimed to have arisen as a result. Some products may not be available in your local market.