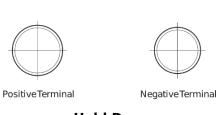

## **EFB TL955**

| Part number                    | TL955         |
|--------------------------------|---------------|
| Technology                     | EFB           |
| EAN/GTIN                       | 3661024056663 |
| Voltage                        | 12 V          |
| Capacity                       | 95.0 Ah       |
| CCA                            | 800 A         |
| Length                         | 306 mm        |
| Width                          | 173 mm        |
| Height                         | 222 mm        |
| Box size                       | D31           |
| Polarity                       | ETN 1         |
| Terminal Type                  | EN taper post |
| Hold Down                      | Korean B1     |
| Weights (subject of variation) | 21.80 kg      |