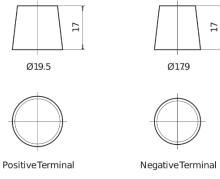

## **EFB TL954**

| Part number                    | TL954         |
|--------------------------------|---------------|
| Technology                     | EFB           |
| EAN/GTIN                       | 3661024056656 |
| Voltage                        | 12 V          |
| Capacity                       | 95.0 Ah       |
| CCA                            | 800 A         |
| Length                         | 306 mm        |
| Width                          | 173 mm        |
| Height                         | 222 mm        |
| Box size                       | D31           |
| Polarity                       | ETN 0         |
| Terminal Type                  | EN taper post |
| Hold Down                      | Korean B1     |
| Weights (subject of variation) | 21.80 kg      |