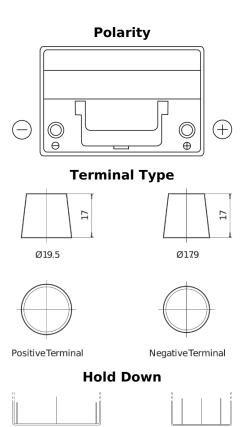

## **Product overview**

Batteries for Cars

EFB TL754

| Part number                    | TL754         |
|--------------------------------|---------------|
| Technology                     | EFB           |
| EAN/GTIN                       | 3661024057479 |
| Voltage                        | 12 V          |
| Capacity                       | 75.0 Ah       |
| CCA                            | 750 A         |
| Length                         | 260 mm        |
| Width                          | 173 mm        |
| Height                         | 222 mm        |
| Box size                       | D26           |
| Polarity                       | ETN 0         |
| Terminal Type                  | EN taper post |
| Hold Down                      | B0            |
| Weights (subject of variation) | 19.00 kg      |
|                                |               |