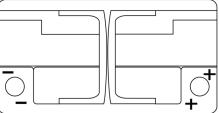

ars**



EFB TL752





| Part number                    | TL752         |
|--------------------------------|---------------|
| Technology                     | EFB           |
| EAN/GTIN                       | 3661024056540 |
| Voltage                        | 12 V          |
| Capacity                       | 75.0 Ah       |
| CCA                            | 730 A         |
| Length                         | 315 mm        |
| Width                          | 175 mm        |
| Height                         | 175 mm        |
| Box size                       | LB4           |
| Polarity                       | ETN 0         |
| Terminal Type                  | EN taper post |
| Hold Down                      | B13           |
| Weights (subject of variation) | 18.60 kg      |

Polarity



## **Terminal Type**



17



NegativeTerminal

17

PositiveTerminal

Hold Down



Design, features and specifications are subject to change without notice. We disclaim any representation or warranty, express or implied, concerning the data or recommendations, and in no event shall be liable for any loss or damage claimed to have arisen as a result. Some products may not be available in your local market.