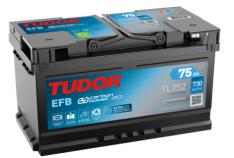

## **Batteries for Cars**

EFB TL752

| Part number                    | TL752         |
|--------------------------------|---------------|
| Technology                     | EFB           |
| EAN/GTIN                       | 3661024056540 |
| Voltage                        | 12 V          |
| Capacity                       | 75.0 Ah       |
| CCA                            | 730 A         |
| Length                         | 315 mm        |
| Width                          | 175 mm        |
| Height                         | 175 mm        |
| Box size                       | LB4           |
| Polarity                       | ETN 0         |
| Terminal Type                  | EN taper post |
| Hold Down                      | B13           |
| Weights (subject of variation) | 18.60 kg      |