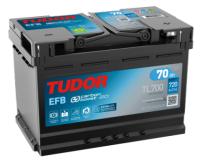

## **EFB TL700**

| Part number                    | TL700         |
|--------------------------------|---------------|
| Technology                     | EFB           |
| EAN/GTIN                       | 3661024055697 |
| Voltage                        | 12 V          |
| Capacity                       | 70.0 Ah       |
| CCA                            | 760 A         |
| Length                         | 278 mm        |
| Width                          | 175 mm        |
| Height                         | 190 mm        |
| Box size                       | L03           |
| Polarity                       | ETN 0         |
| Terminal Type                  | EN taper post |
| Hold Down                      | B13           |
| Weights (subject of variation) | 19.30 kg      |