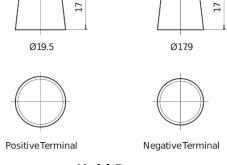

| Part number                    | TL700         |
|--------------------------------|---------------|
| Technology                     | EFB           |
| EAN/GTIN                       | 3661024055697 |
| Voltage                        | 12 V          |
| Capacity                       | 70.0 Ah       |
| CCA                            | 760 A         |
| Length                         | 278 mm        |
| Width                          | 175 mm        |
| Height                         | 190 mm        |
| Box size                       | L03           |
| Polarity                       | ETN 0         |
| Terminal Type                  | EN taper post |
| Hold Down                      | B13           |
| Weights (subject of variation) | 19.30 kg      |

## Polarity Terminal Type



## Hold Down 5 notches

Design, features and specifications are subject to change without notice. We disclaim any representation or warranty, express or implied, concerning the data or recommendations, and in no event shall be liable for any loss or damage claimed to have arisen as a result. Some products may not be available in your local market.