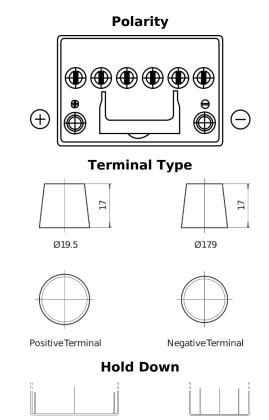

## **EFB TL605**

| Part number                    | TL605         |
|--------------------------------|---------------|
| Technology                     | EFB           |
| EAN/GTIN                       | 3661024056649 |
| Voltage                        | 12 V          |
| Capacity                       | 60.0 Ah       |
| CCA                            | 520 A         |
| Length                         | 230 mm        |
| Width                          | 173 mm        |
| Height                         | 222 mm        |
| Box size                       | D23           |
| Polarity                       | ETN 1         |
| Terminal Type                  | EN taper post |
| Hold Down                      | В0            |
| Weights (subject of variation) | 15.80 kg      |