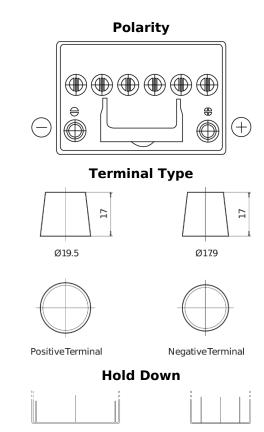

## **EFB TL604**

| Part number                    | TL604         |
|--------------------------------|---------------|
| Technology                     | EFB           |
| EAN/GTIN                       | 3661024056526 |
| Voltage                        | 12 V          |
| Capacity                       | 60.0 Ah       |
| CCA                            | 520 A         |
| Length                         | 230 mm        |
| Width                          | 173 mm        |
| Height                         | 222 mm        |
| Box size                       | D23           |
| Polarity                       | ETN 0         |
| Terminal Type                  | EN taper post |
| Hold Down                      | В0            |
| Weights (subject of variation) | 15.80 kg      |