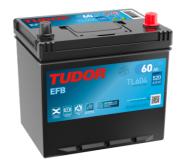

## **EFB TL604**

| Part number                    | TL604         |
|--------------------------------|---------------|
| Technology                     | EFB           |
| EAN/GTIN                       | 3661024056526 |
| Voltage                        | 12 V          |
| Capacity                       | 60.0 Ah       |
| CCA                            | 520 A         |
| Length                         | 230 mm        |
| Width                          | 173 mm        |
| Height                         | 222 mm        |
| Box size                       | D23           |
| Polarity                       | ETN 0         |
| Terminal Type                  | EN taper post |
| Hold Down                      | В0            |
| Weights (subject of variation) | 15.80 kg      |