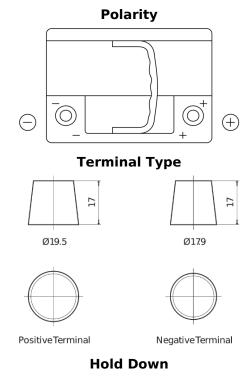

## **EFB TL600**

| Part number                    | TL600         |
|--------------------------------|---------------|
| Technology                     | EFB           |
| EAN/GTIN                       | 3661024055680 |
| Voltage                        | 12 V          |
| Capacity                       | 60.0 Ah       |
| CCA                            | 640 A         |
| Length                         | 242 mm        |
| Width                          | 175 mm        |
| Height                         | 190 mm        |
| Box size                       | L02           |
| Polarity                       | ETN 0         |
| Terminal Type                  | EN taper post |
| Hold Down                      | B13           |
| Weights (subject of variation) | 17.00 kg      |