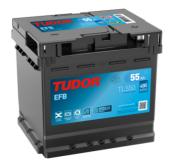

## **EFB TL550**

| Part number                    | TL550         |
|--------------------------------|---------------|
| Technology                     | EFB           |
| EAN/GTIN                       | 3661024056670 |
| Voltage                        | 12 V          |
| Capacity                       | 55.0 Ah       |
| CCA                            | 540 A         |
| Length                         | 207 mm        |
| Width                          | 175 mm        |
| Height                         | 190 mm        |
| Box size                       | L01           |
| Polarity                       | ETN 0         |
| Terminal Type                  | EN taper post |
| Hold Down                      | B13           |
| Weights (subject of variation) | 14.10 kg      |