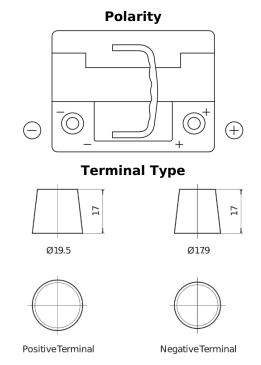

## **EFB TL550**

| Part number                    | TL550         |
|--------------------------------|---------------|
| Technology                     | EFB           |
| EAN/GTIN                       | 3661024056670 |
| Voltage                        | 12 V          |
| Capacity                       | 55.0 Ah       |
| CCA                            | 540 A         |
| Length                         | 207 mm        |
| Width                          | 175 mm        |
| Height                         | 190 mm        |
| Box size                       | L01           |
| Polarity                       | ETN 0         |
| Terminal Type                  | EN taper post |
| Hold Down                      | B13           |
| Weights (subject of variation) | 14.10 kg      |