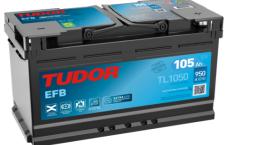

## **EFB TL1050**

| START<br>STOP MANDATORY<br>FOR START-STOP<br>VEHICLES |  |
|-------------------------------------------------------|--|
|-------------------------------------------------------|--|

| Part number                    | TL1050        |
|--------------------------------|---------------|
| Technology                     | EFB           |
| EAN/GTIN                       | 3661024057097 |
| Voltage                        | 12 V          |
| Capacity                       | 105.0 Ah      |
| CCA                            | 950 A         |
| Length                         | 392 mm        |
| Width                          | 175 mm        |
| Height                         | 190 mm        |
| Box size                       | L06           |
| Polarity                       | ETN 0         |
| Terminal Type                  | EN taper post |
| Hold Down                      | B13           |
| Weights (subject of variation) | 27.20 kg      |
|                                |               |