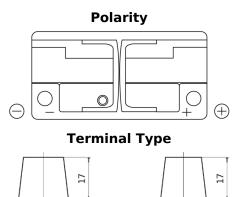

## **EFB TL1050**

| START<br>STOP MANDATORY<br>FOR START-STOP<br>VEHICLES |  |
|-------------------------------------------------------|--|
|-------------------------------------------------------|--|

| Part number                    | TL1050        |
|--------------------------------|---------------|
| Technology                     | EFB           |
| EAN/GTIN                       | 3661024057097 |
| Voltage                        | 12 V          |
| Capacity                       | 105.0 Ah      |
| CCA                            | 950 A         |
| Length                         | 392 mm        |
| Width                          | 175 mm        |
| Height                         | 190 mm        |
| Box size                       | L06           |
| Polarity                       | ETN 0         |
| Terminal Type                  | EN taper post |
| Hold Down                      | B13           |
| Weights (subject of variation) | 27.20 kg      |
|                                |               |

NegativeTerminal

Ø17.9

PositiveTerminal

Hold Down

Design, features and specifications are subject to change without notice. We disclaim any representation or warranty, express or implied, concerning the data or recommendations, and in no event shall be liable for any loss or damage claimed to have arisen as a result. Some products may not be available in your local market.