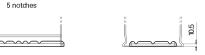

## **EFB TL1050**

| START<br>STOP MANDATORY<br>FOR START-STOP<br>VEHICLES |  |
|-------------------------------------------------------|--|
|-------------------------------------------------------|--|

| Part number                    | TL1050        |
|--------------------------------|---------------|
| Technology                     | EFB           |
| EAN/GTIN                       | 3661024057097 |
| Voltage                        | 12 V          |
| Capacity                       | 105.0 Ah      |
| CCA                            | 950 A         |
| Length                         | 392 mm        |
| Width                          | 175 mm        |
| Height                         | 190 mm        |
| Box size                       | L06           |
| Polarity                       | ETN 0         |
| Terminal Type                  | EN taper post |
| Hold Down                      | B13           |
| Weights (subject of variation) | 27.20 kg      |
|                                |               |

NegativeTerminal

Ø17.9

PositiveTerminal

Hold Down

Design, features and specifications are subject to change without notice. We disclaim any representation or warranty, express or implied, concerning the data or recommendations, and in no event shall be liable for any loss or damage claimed to have arisen as a result. Some products may not be available in your local market.