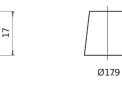

MANDATORY

FOR START-STOP VEHICLES

Polarity

**Terminal Type** 

Ø19.5

NegativeTerminal

17

PositiveTerminal