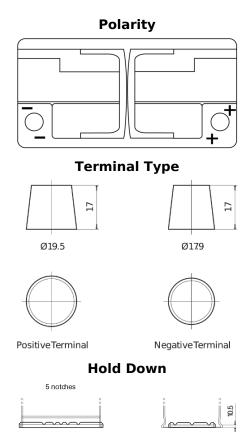

## **AGM TK960**

| Part number                    | TK960         |
|--------------------------------|---------------|
| Technology                     | AGM           |
| EAN/GTIN                       | 3661024057653 |
| Voltage                        | 12 V          |
| Capacity                       | 96.0 Ah       |
| CCA                            | 850 A         |
| Length                         | 353 mm        |
| Width                          | 175 mm        |
| Height                         | 190 mm        |
| Box size                       | L05           |
| Polarity                       | ETN 0         |
| Terminal Type                  | EN taper post |
| Hold Down                      | B13           |
| Weights (subject of variation) | 26.10 kg      |
|                                |               |