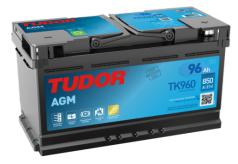

## **AGM TK960**

| Part number                    | TK960         |
|--------------------------------|---------------|
| Technology                     | AGM           |
| EAN/GTIN                       | 3661024057653 |
| Voltage                        | 12 V          |
| Capacity                       | 96.0 Ah       |
| CCA                            | 850 A         |
| Length                         | 353 mm        |
| Width                          | 175 mm        |
| Height                         | 190 mm        |
| Box size                       | L05           |
| Polarity                       | ETN 0         |
| Terminal Type                  | EN taper post |
| Hold Down                      | B13           |
| Weights (subject of variation) | 26.10 kg      |
|                                |               |