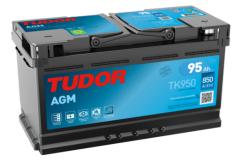

## **AGM TK950**

| Part number                    | TK950         |
|--------------------------------|---------------|
| Technology                     | AGM           |
| EAN/GTIN                       | 3661024055741 |
| Voltage                        | 12 V          |
| Capacity                       | 95.0 Ah       |
| CCA                            | 850 A         |
| Length                         | 353 mm        |
| Width                          | 175 mm        |
| Height                         | 190 mm        |
| Box size                       | L05           |
| Polarity                       | ETN 0         |
| Terminal Type                  | EN taper post |
| Hold Down                      | B13           |
| Weights (subject of variation) | 26.10 kg      |