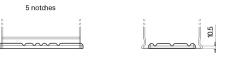

## **AGM TK950**

| Part number                    | TK950         |
|--------------------------------|---------------|
| Technology                     | AGM           |
| EAN/GTIN                       | 3661024055741 |
| Voltage                        | 12 V          |
| Capacity                       | 95.0 Ah       |
| CCA                            | 850 A         |
| Length                         | 353 mm        |
| Width                          | 175 mm        |
| Height                         | 190 mm        |
| Box size                       | L05           |
| Polarity                       | ETN 0         |
| Terminal Type                  | EN taper post |
| Hold Down                      | B13           |
| Weights (subject of variation) | 26.10 kg      |

## **Terminal Type**

Ø19.5

NegativeTerminal

17

PositiveTerminal

Hold Down

Design, features and specifications are subject to change without notice. We disclaim any representation or warranty, express or implied, concerning the data or recommendations, and in no event shall be liable for any loss or damage claimed to have arisen as a result. Some products may not be available in your local market.