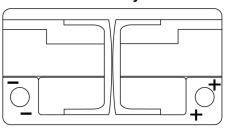

## **AGM TK820**





| Part number                    | TK820         |
|--------------------------------|---------------|
| Technology                     | AGM           |
| EAN/GTIN                       | 3661024057646 |
| Voltage                        | 12 V          |
| Capacity                       | 82.0 Ah       |
| CCA                            | 800 A         |
| Length                         | 315 mm        |
| Width                          | 175 mm        |
| Height                         | 190 mm        |
| Box size                       | L04           |
| Polarity                       | ETN 0         |
| Terminal Type                  | EN taper post |
| Hold Down                      | B13           |
| Weights (subject of variation) | 23.30 kg      |

Polarity



## **Terminal Type**



PositiveTerminal



17

NegativeTerminal

Hold Down



Design, features and specifications are subject to change without notice. We disclaim any representation or warranty, express or implied, concerning the data or recommendations, and in no event shall be liable for any loss or damage claimed to have arisen as a result. Some products may not be available in your local market.