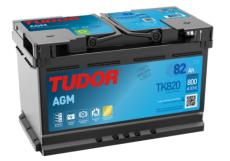

## **Batteries for Cars**

## **AGM TK820**

| Part number                    | TK820         |
|--------------------------------|---------------|
| Technology                     | AGM           |
| EAN/GTIN                       | 3661024057646 |
| Voltage                        | 12 V          |
| Capacity                       | 82.0 Ah       |
| CCA                            | 800 A         |
| Length                         | 315 mm        |
| Width                          | 175 mm        |
| Height                         | 190 mm        |
| Box size                       | L04           |
| Polarity                       | ETN 0         |
| Terminal Type                  | EN taper post |
| Hold Down                      | B13           |
| Weights (subject of variation) | 23.30 kg      |