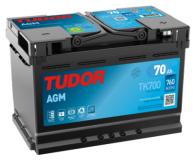

## **AGM TK700**

| Part number                    | TK700         |
|--------------------------------|---------------|
| Technology                     | AGM           |
| EAN/GTIN                       | 3661024055710 |
| Voltage                        | 12 V          |
| Capacity                       | 70.0 Ah       |
| CCA                            | 760 A         |
| Length                         | 278 mm        |
| Width                          | 175 mm        |
| Height                         | 190 mm        |
| Box size                       | L03           |
| Polarity                       | ETN 0         |
| Terminal Type                  | EN taper post |
| Hold Down                      | B13           |
| Weights (subject of variation) | 20.60 kg      |