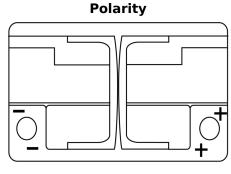

## **AGM TK700**

| Part number                    | TK700         |
|--------------------------------|---------------|
| Technology                     | AGM           |
| EAN/GTIN                       | 3661024055710 |
| Voltage                        | 12 V          |
| Capacity                       | 70.0 Ah       |
| CCA                            | 760 A         |
| Length                         | 278 mm        |
| Width                          | 175 mm        |
| Height                         | 190 mm        |
| Box size                       | L03           |
| Polarity                       | ETN 0         |
| Terminal Type                  | EN taper post |
| Hold Down                      | B13           |
| Weights (subject of variation) | 20.60 kg      |

## Terminal Type Ø19.5 Ø179

NegativeTerminal

**PositiveTerminal** 

Design, features and specifications are subject to change without notice. We disclaim any representation or warranty, express or implied, concerning the data or recommendations, and in no event shall be liable for any loss or damage claimed to have arisen as a result. Some products may not be available in your local market.