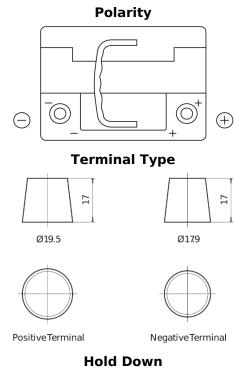

## **AGM TK620**

| Part number                    | TK620         |
|--------------------------------|---------------|
| Technology                     | AGM           |
| EAN/GTIN                       | 3661024057622 |
| Voltage                        | 12 V          |
| Capacity                       | 62.0 Ah       |
| CCA                            | 680 A         |
| Length                         | 242 mm        |
| Width                          | 175 mm        |
| Height                         | 190 mm        |
| Box size                       | L02           |
| Polarity                       | ETN 0         |
| Terminal Type                  | EN taper post |
| Hold Down                      | B13           |
| Weights (subject of variation) | 17.90 kg      |
|                                |               |