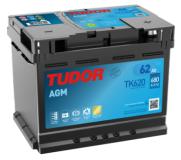

## **AGM TK620**

| Part number                    | TK620         |
|--------------------------------|---------------|
| Technology                     | AGM           |
| EAN/GTIN                       | 3661024057622 |
| Voltage                        | 12 V          |
| Capacity                       | 62.0 Ah       |
| CCA                            | 680 A         |
| Length                         | 242 mm        |
| Width                          | 175 mm        |
| Height                         | 190 mm        |
| Box size                       | L02           |
| Polarity                       | ETN 0         |
| Terminal Type                  | EN taper post |
| Hold Down                      | B13           |
| Weights (subject of variation) | 17.90 kg      |
|                                |               |