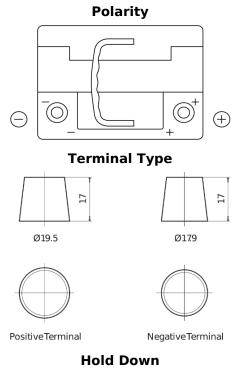

## **AGM TK600**

| Part number                    | TK600         |
|--------------------------------|---------------|
| Technology                     | AGM           |
| EAN/GTIN                       | 3661024056502 |
| Voltage                        | 12 V          |
| Capacity                       | 60.0 Ah       |
| CCA                            | 680 A         |
| Length                         | 242 mm        |
| Width                          | 175 mm        |
| Height                         | 190 mm        |
| Box size                       | L02           |
| Polarity                       | ETN 0         |
| Terminal Type                  | EN taper post |
| Hold Down                      | B13           |
| Weights (subject of variation) | 17.90 kg      |
|                                |               |