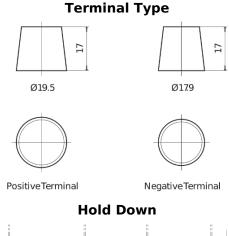

## **AGM TK508**

| Part number                    | TK508         |
|--------------------------------|---------------|
| Technology                     | AGM           |
| EAN/GTIN                       | 3661024056595 |
| Voltage                        | 12 V          |
| Capacity                       | 50.0 Ah       |
| CCA                            | 800 A         |
| Length                         | 260 mm        |
| Width                          | 173 mm        |
| Height                         | 206 mm        |
| Box size                       | G34           |
| Polarity                       | ETN 9         |
| Terminal Type                  | EN taper post |
| Hold Down                      | B7            |
| Weights (subject of variation) | 17.50 kg      |