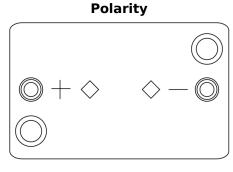

## **AGM TK508**

| Part number                    | TK508         |
|--------------------------------|---------------|
| Technology                     | AGM           |
| EAN/GTIN                       | 3661024056595 |
| Voltage                        | 12 V          |
| Capacity                       | 50.0 Ah       |
| CCA                            | 800 A         |
| Length                         | 260 mm        |
| Width                          | 173 mm        |
| Height                         | 206 mm        |
| Box size                       | G34           |
| Polarity                       | ETN 9         |
| Terminal Type                  | EN taper post |
| Hold Down                      | B7            |
| Weights (subject of variation) | 17.50 kg      |