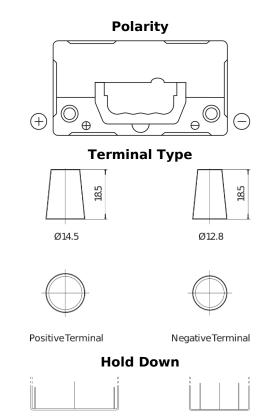

## **AGM TK457**

| Part number                    | TK457          |
|--------------------------------|----------------|
| Technology                     | AGM            |
| EAN/GTIN                       | 3661024057745  |
| Voltage                        | 12 V           |
| Capacity                       | 45.0 Ah        |
| CCA                            | 380 A          |
| Length                         | 237 mm         |
| Width                          | 127 mm         |
| Height                         | 227 mm         |
| Box size                       | B24            |
| Polarity                       | ETN 1          |
| Terminal Type                  | JIS taper post |
| Hold Down                      | В0             |
| Weights (subject of variation) | 13.50 kg       |