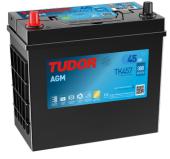

## **AGM TK457**

| Part number                    | TK457          |
|--------------------------------|----------------|
| Technology                     | AGM            |
| EAN/GTIN                       | 3661024057745  |
| Voltage                        | 12 V           |
| Capacity                       | 45.0 Ah        |
| CCA                            | 380 A          |
| Length                         | 237 mm         |
| Width                          | 127 mm         |
| Height                         | 227 mm         |
| Box size                       | B24            |
| Polarity                       | ETN 1          |
| Terminal Type                  | JIS taper post |
| Hold Down                      | В0             |
| Weights (subject of variation) | 13.50 kg       |