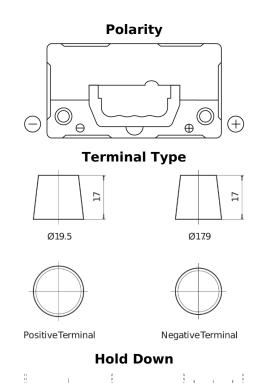

## **AGM TK454**

| Part number                    | TK454         |
|--------------------------------|---------------|
| Technology                     | AGM           |
| EAN/GTIN                       | 3661024057738 |
| Voltage                        | 12 V          |
| Capacity                       | 45.0 Ah       |
| CCA                            | 380 A         |
| Length                         | 237 mm        |
| Width                          | 127 mm        |
| Height                         | 227 mm        |
| Box size                       | B24           |
| Polarity                       | ETN 0         |
| Terminal Type                  | EN taper post |
| Hold Down                      | В0            |
| Weights (subject of variation) | 13.50 kg      |
|                                |               |