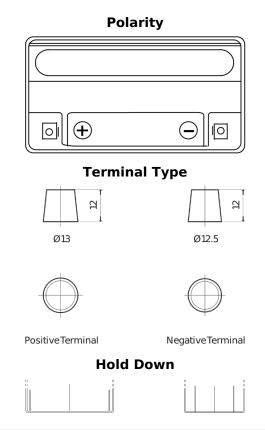

## **Start-Stop Auxiliary TK151**

| Part number                    | TK151                  |
|--------------------------------|------------------------|
| Technology                     | AGM                    |
| EAN/GTIN                       | 3661024056571          |
| Voltage                        | 12 V                   |
| Capacity                       | 15.0 Ah                |
| CCA                            | 200 A                  |
| Length                         | 150 mm                 |
| Width                          | 90 mm                  |
| Height                         | 145 mm                 |
| Box size                       | C56                    |
| Polarity                       | ETN 1                  |
| Terminal Type                  | Small taper post (JLR) |
| Hold Down                      | В0                     |
| Weights (subject of variation) | 4.80 kg                |