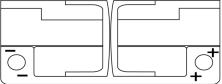

| TK1060        |
|--------------------------------|---------------|
| Technology                     | AGM           |
| EAN/GTIN                       | 3661024057660 |
| Voltage                        | 12 V          |
| Capacity                       | 106.0 Ah      |
| CCA                            | 950 A         |
| Length                         | 392 mm        |
| Width                          | 175 mm        |
| Height                         | 190 mm        |
| Box size                       | L06           |
| Polarity                       | ETN 0         |
| Terminal Type                  | EN taper post |
| Hold Down                      | B13           |
| Weights (subject of variation) | 29.00 kg      |
|                                |               |

Polarity



## **Terminal Type**



Ø19.5



NegativeTerminal

Ø17.9

17

PositiveTerminal

Hold Down



Design, features and specifications are subject to change without notice. We disclaim any representation or warranty, express or implied, concerning the data or recommendations, and in no event shall be liable for any loss or damage claimed to have arisen as a result. Some products may not be available in your local market.