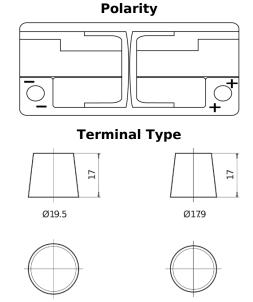

## **AGM TK1050**

| Part number                    | TK1050        |
|--------------------------------|---------------|
| Technology                     | AGM           |
| EAN/GTIN                       | 3661024056519 |
| Voltage                        | 12 V          |
| Capacity                       | 105.0 Ah      |
| CCA                            | 950 A         |
| Length                         | 392 mm        |
| Width                          | 175 mm        |
| Height                         | 190 mm        |
| Box size                       | L06           |
| Polarity                       | ETN 0         |
| Terminal Type                  | EN taper post |
| Hold Down                      | B13           |
| Weights (subject of variation) | 29.00 kg      |

## **Hold Down**

**PositiveTerminal** 

NegativeTerminal

Design, features and specifications are subject to change without notice. We disclaim any representation or warranty, express or implied, concerning the data or recommendations, and in no event shall be liable for any loss or damage claimed to have arisen as a result. Some products may not be available in your local market.