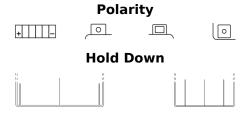

## **Start-Stop Auxiliary TK091**

| Part number                    | TK091         |
|--------------------------------|---------------|
| Technology                     | AGM           |
| EAN/GTIN                       | 3661024056557 |
| Voltage                        | 12 V          |
| Capacity                       | 9.0 Ah        |
| CCA                            | 120 A         |
| Length                         | 150 mm        |
| Width                          | 90 mm         |
| Height                         | 105 mm        |
| Box size                       | C54           |
| Polarity                       | ETN 1         |
| Terminal Type                  | M12           |
| Hold Down                      | В0            |
| Weights (subject of variation) | 3.10 kg       |
|                                |               |