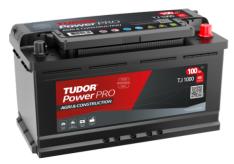

## PowerPRO Agri&Construction TJ1000

| Part number                    | TJ1000        |
|--------------------------------|---------------|
| Technology                     | Flooded       |
| EAN/GTIN                       | 3661024056809 |
| Voltage                        | 12 V          |
| Capacity                       | 100.0 Ah      |
| CCA                            | 850 A         |
| Length                         | 353 mm        |
| Width                          | 175 mm        |
| Height                         | 190 mm        |
| Box size                       | L05           |
| Polarity                       | ETN 0         |
| Terminal Type                  | EN taper post |
| Hold Down                      | B13           |
| Weights (subject of variation) | 21.80 kg      |