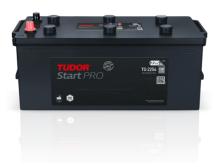

## StartPRO TG2254

| Part number                    | TG2254        |
|--------------------------------|---------------|
| Technology                     | Flooded       |
| EAN/GTIN                       | 3661024057448 |
| Voltage                        | 12 V          |
| Capacity                       | 225.0 Ah      |
| CCA                            | 1200 A        |
| Length                         | 518 mm        |
| Width                          | 274 mm        |
| Height                         | 240 mm        |
| Box size                       | D06           |
| Polarity                       | ETN 4         |
| Terminal Type                  | EN taper post |
| Hold Down                      | В0            |
| Weights (subject of variation) | 54.90 kg      |