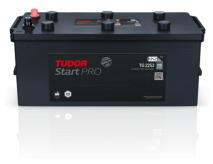

## StartPRO TG2253

| Part number                    | TG2253        |
|--------------------------------|---------------|
| Technology                     | Flooded       |
| EAN/GTIN                       | 3661024057431 |
| Voltage                        | 12 V          |
| Capacity                       | 225.0 Ah      |
| CCA                            | 1200 A        |
| Length                         | 518 mm        |
| Width                          | 274 mm        |
| Height                         | 240 mm        |
| Box size                       | D06           |
| Polarity                       | ETN 3         |
| Terminal Type                  | EN taper post |
| Hold Down                      | В0            |
| Weights (subject of variation) | 54.90 kg      |