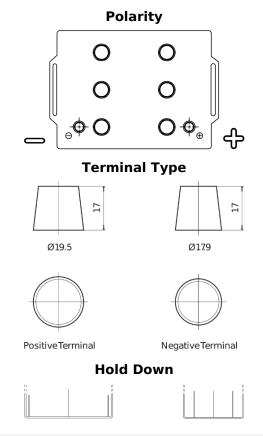

## StartPRO TG145A

| Part number                    | TG145A        |
|--------------------------------|---------------|
| Technology                     | Flooded       |
| EAN/GTIN                       | 3661024055550 |
| Voltage                        | 12 V          |
| Capacity                       | 145.0 Ah      |
| CCA                            | 1000 A        |
| Length                         | 360 mm        |
| Width                          | 253 mm        |
| Height                         | 240 mm        |
| Box size                       | F21           |
| Polarity                       | ETN 6         |
| Terminal Type                  | EN taper post |
| Hold Down                      | В0            |
| Weights (subject of variation) | 38.10 kg      |