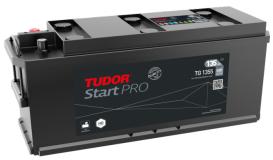

## StartPRO TG1355

| Part number                    | TG1355        |
|--------------------------------|---------------|
| Technology                     | Flooded       |
| EAN/GTIN                       | 3661024055529 |
| Voltage                        | 12 V          |
| Capacity                       | 135.0 Ah      |
| CCA                            | 1000 A        |
| Length                         | 514 mm        |
| Width                          | 175 mm        |
| Height                         | 210 mm        |
| Box size                       | DB8           |
| Polarity                       | ETN 3         |
| Terminal Type                  | EN taper post |
| Hold Down                      | B3            |
| Weights (subject of variation) | 36.00 kg      |