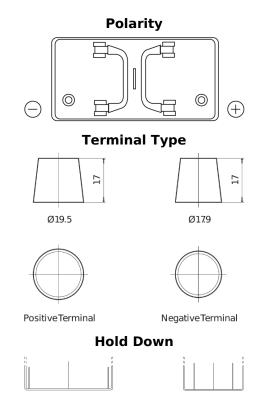

## StartPRO TG1250

| Part number                    | TG1250        |
|--------------------------------|---------------|
| Technology                     | Flooded       |
| EAN/GTIN                       | 3661024055406 |
| Voltage                        | 12 V          |
| Capacity                       | 125.0 Ah      |
| CCA                            | 760 A         |
| Length                         | 349 mm        |
| Width                          | 175 mm        |
| Height                         | 285 mm        |
| Box size                       | D03           |
| Polarity                       | ETN 0         |
| Terminal Type                  | EN taper post |
| Hold Down                      | В0            |
| Weights (subject of variation) | 29.50 kg      |