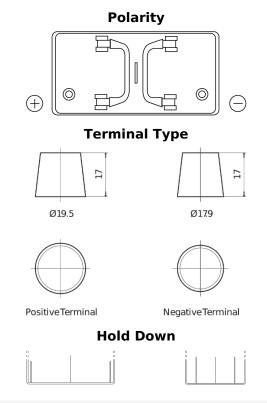

## PowerPRO TF1251

| Davit accords an               | TE10E1        |
|--------------------------------|---------------|
| Part number                    | TF1251        |
| Technology                     | Flooded       |
| EAN/GTIN                       | 3661024057684 |
| Voltage                        | 12 V          |
| Capacity                       | 125.0 Ah      |
| CCA                            | 850 A         |
| Length                         | 349 mm        |
| Width                          | 175 mm        |
| Height                         | 285 mm        |
| Box size                       | D03           |
| Polarity                       | ETN 1         |
| Terminal Type                  | EN taper post |
| Hold Down                      | В0            |
| Weights (subject of variation) | 31.00 kg      |